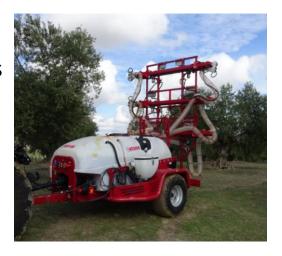

#### Line 4. Airblast sprayers

Developing machinery

Chemical application on tree canopy

- Reduction of product losses
- Uniform application
- Reduction of economic cost
- Effectiveness of treatment
- Food safety and operational hazards