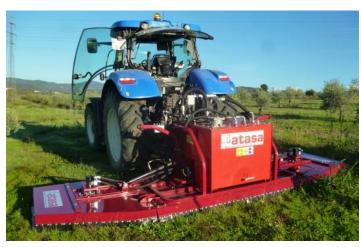

#### Line 5. Tractor mowers

Developing machinery

Cover crops for woody crops controls

- Reduction of power demand
- Increasing of working width
- Reduction of soil erosion
- Reduction of cover crops degradation