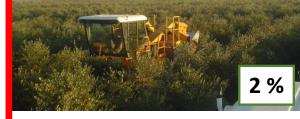

#### Typologies of olive orchard in Spain

Traditional orchards with difficult mechanization

96,000 ha under rainfall conditions with **low production** (< 775 kg/ha)

355,000 ha High ground slope (> 20 %)

Traditional orchards with mechanization

114.000 ha **Medium density** (150-180 trees/ha)

723.000 ha Low density (< 150 trees/ha)

213.000 ha Intensive orchards (180-350 trees/ha)

50.000 ha High density orchards (> 500 trees/ha)

UNIÓN EUROPEA Fondo Europeo

de Desarrollo Regional Una manera de hacer Europa

DE ESPAÑA

27% Irrigated crop

2.605.000 ha 2015 (+0,5%)

**AEMO**, 2012 (Spain)