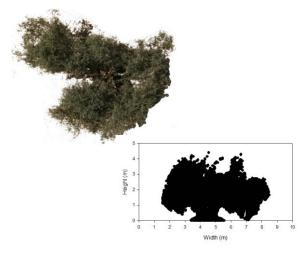

#### New technologies and innovation in olive growing

Mapping of tree fruit production.

#### Continuous measurement of harvester parameters

Areas with different yields (kg / tree)

55.1 - 79.2 (0.1 ha)

40.7 - 55.1 (0.1 ha)

30.3 - 40.7 (0.1 ha)

17.9 - 30.3 (0.2 ha)