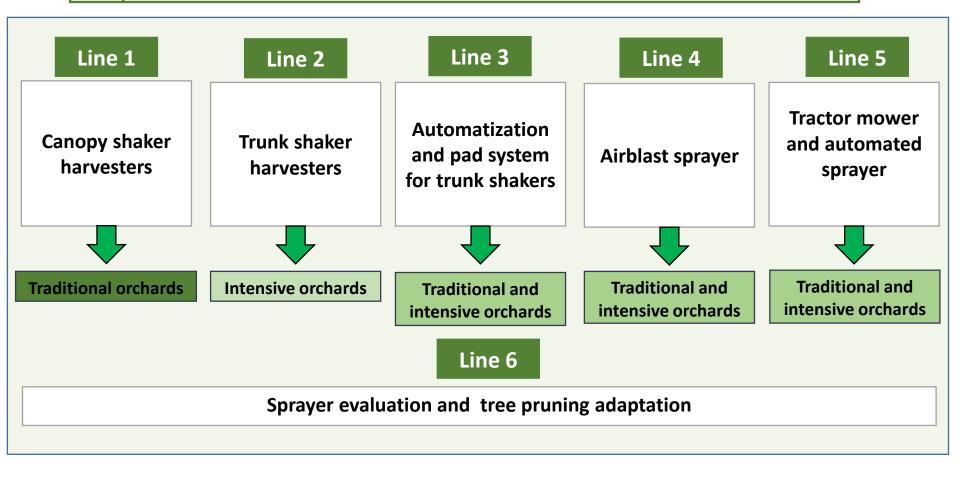

#### Line 1. Canopy shaker harvesters

Developing machinery

Canopy contact technology

- Integral harvesting process
- High maneuverability and low weigh
- Machine soil slope stability >15%
- Reduction of fruit harvesting cost
- High fruit quality and low tree damage
- Early harvesting
- Implementation of new technologies: Traceability

#### Line 2. Trunk shaker harvesters

Developing machinery

Trunk shaker technology

- Integral harvesting process
- High maneuverability and low weigh
- Machine soil slope stability >15%
- Reduction of fruit harvesting cost
- High fruit quality and low tree damage
- Early harvesting
- Implementation of new technologies: Traceability

#### Line 3. Automatization and pad systems

Developing machinery

Trunk shaker improvements

- Reduction of risk to bark damage
- Regulation and automatization of operation
- Control pf vibration parameters
- Improvement of fruit detachment efficiency

#### Line 4. Airblast sprayers

Developing machinery

Chemical application on tree canopy

- Reduction of product losses
- Uniform application
- Reduction of economic cost
- Effectiveness of treatment
- Food safety and operational hazards

#### Line 5. Automated sprayers

Developing machinery

Chemical application to soil and plant cover management

- Site-specific application on weeds
- Reduction of product losses
- Reduction of cost production
- Environmental friendly
- Food safety and operational hazards
- Improvement of work safety
- Adjustment to soil slope

#### Line 5. Tractor mowers

Developing machinery

Cover crops for woody crops controls

- Reduction of power demand
- Increasing of working width
- Reduction of soil erosion
- Reduction of cover crops degradation

#### Line 6. Sprayer evaluation and tree pruning adaptation