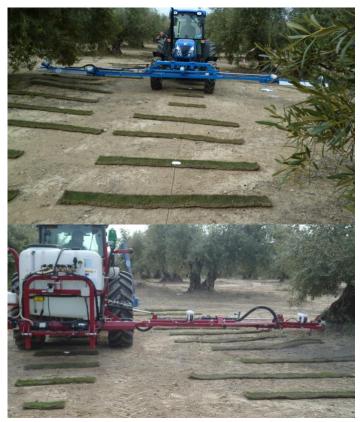

#### Line 5. Automated sprayers

Developing machinery

Chemical application to soil and plant cover management

- Site-specific application on weeds
- Reduction of product losses
- Reduction of cost production
- Environmental friendly
- Food safety and operational hazards
- Improvement of work safety
- Adjustment to soil slope