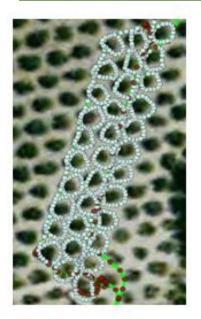

#### New technologies and innovation in olive growing

Mapping of tree fruit production.

#### Continuous measurement of harvester parameters

Areas with different yields (kg / tree)

55.1 - 79.2 (0.1 ha)

40.7 - 55.1 (0.1 ha)

30.3 - 40.7 (0.1 ha)

17.9 - 30.3 (0.2 ha)