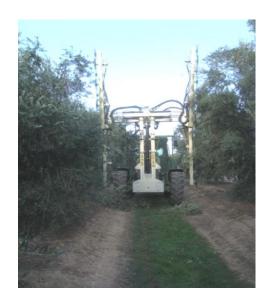

#### Line 4. Airblast sprayers

Developing machinery

Chemical application on tree canopy

- Reduction of product losses
- Uniform application
- Reduction of economic cost
- Effectiveness of treatment
- Food safety and operational hazards

#### Line 5. Automated sprayers

Developing machinery

Chemical application to soil and plant cover management

- Site-specific application on weeds
- Reduction of product losses
- Reduction of cost production
- Environmental friendly
- Food safety and operational hazards
- Improvement of work safety
- Adjustment to soil slope