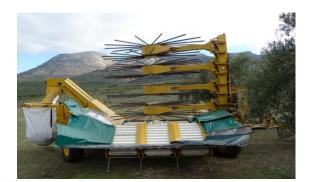

#### Line 2. Trunk shaker harvesters

Developing machinery

Trunk shaker technology

- Integral harvesting process
- High maneuverability and low weigh
- Machine soil slope stability >15%
- Reduction of fruit harvesting cost
- High fruit quality and low tree damage
- Early harvesting
- Implementation of new technologies: Traceability