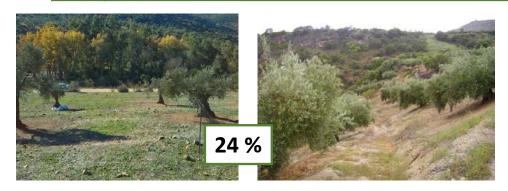

#### Typologies of olive orchard in Spain

Traditional orchards with difficult mechanization

96,000 ha under rainfall conditions with **low production** (< 775 kg/ha)

355,000 ha High ground slope (> 20 %)