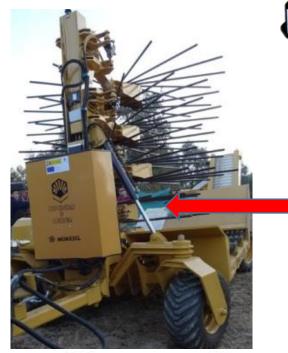

#### Line 1. Canopy shaker harvesters

Developing machinery

Canopy contact technology

- Integral harvesting process
- High maneuverability and low weigh
- Machine soil slope stability >15%
- Reduction of fruit harvesting cost
- High fruit quality and low tree damage
- Early harvesting
- Implementation of new technologies: Traceability

#### Line 2. Trunk shaker harvesters

Developing machinery

Trunk shaker technology

- Integral harvesting process
- High maneuverability and low weigh
- Machine soil slope stability >15%
- Reduction of fruit harvesting cost
- High fruit quality and low tree damage
- Early harvesting
- Implementation of new technologies: Traceability