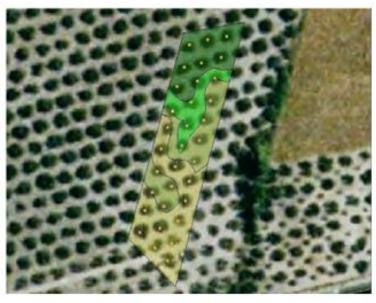

#### New technologies and innovation in olive growing

Mapping of tree fruit production.

#### Continuous measurement of harvester parameters

Areas with different yields (kg / tree)

55.1 - 79.2 (0.1 ha)

40.7 - 55.1 (0.1 ha)

30.3 - 40.7 (0.1 ha)

17.9 - 30.3 (0.2 ha)