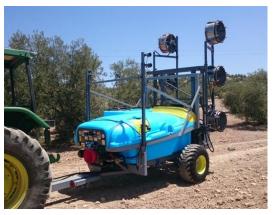

#### Line 5. Automated sprayers

Developing machinery

Chemical application to soil and plant cover management

- Site-specific application on weeds
- Reduction of product losses
- Reduction of cost production
- Environmental friendly
- Food safety and operational hazards
- Improvement of work safety
- Adjustment to soil slope