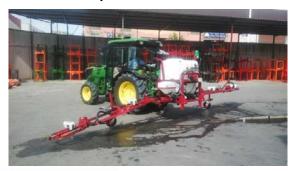

#### Line 5. Automated sprayers

Developing machinery

Chemical application to soil and plant cover management

- Site-specific application on weeds
- Reduction of product losses
- Reduction of cost production
- Environmental friendly
- Food safety and operational hazards
- Improvement of work safety
- Adjustment to soil slope