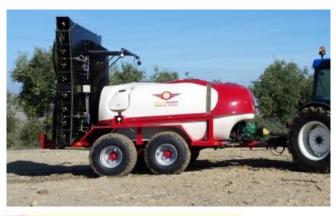

#### Line 4. Airblast sprayers

Developing machinery

Chemical application on tree canopy

- Reduction of product losses
- Uniform application
- Reduction of economic cost
- Effectiveness of treatment
- Food safety and operational hazards