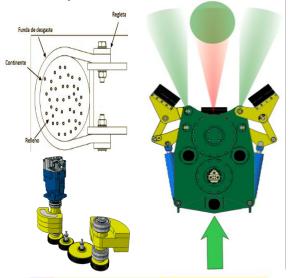

#### Line 3. Automatization and pad systems

Developing machinery

Trunk shaker improvements

- Reduction of risk to bark damage
- Regulation and automatization of operation
- Control pf vibration parameters
- Improvement of fruit detachment efficiency