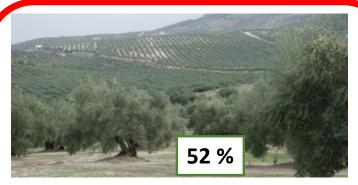

Traditional orchards with mechanization

114.000 ha **Medium density** (150-180 trees/ha)

723.000 ha Low density (< 150 trees/ha)

213.000 ha Intensive orchards (180-350 trees/ha)

50.000 ha High density orchards (> 500 trees/ha)