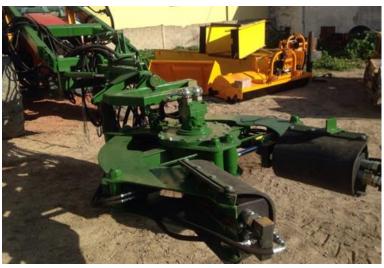

#### Line 3. Automatization and pad systems

Developing machinery

Trunk shaker improvements

- Reduction of risk to bark damage
- Regulation and automatization of operation
- Control pf vibration parameters
- Improvement of fruit detachment efficiency