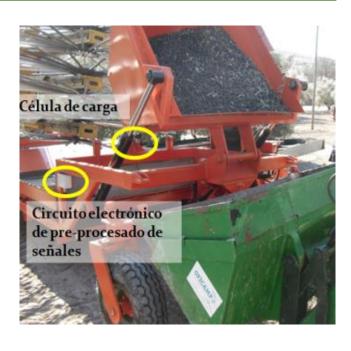

#### New technologies and innovation in olive growing

Mapping of tree fruit production.

#### Continuous measurement of harvester parameters

Areas with different yields (kg / tree)

55.1 - 79.2 (0.1 ha)

40.7 - 55.1 (0.1 ha)

30.3 - 40.7 (0.1 ha)

17.9 - 30.3 (0.2 ha)