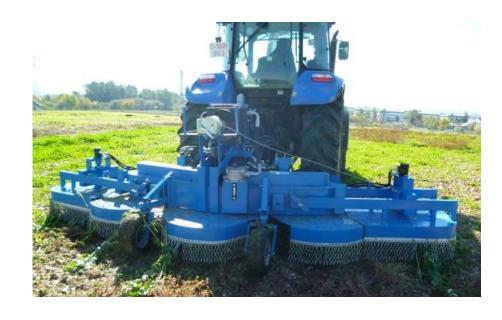

#### Line 5. Tractor mowers

Developing machinery

Cover crops for woody crops controls

- Reduction of power demand
- Increasing of working width
- Reduction of soil erosion
- Reduction of cover crops degradation