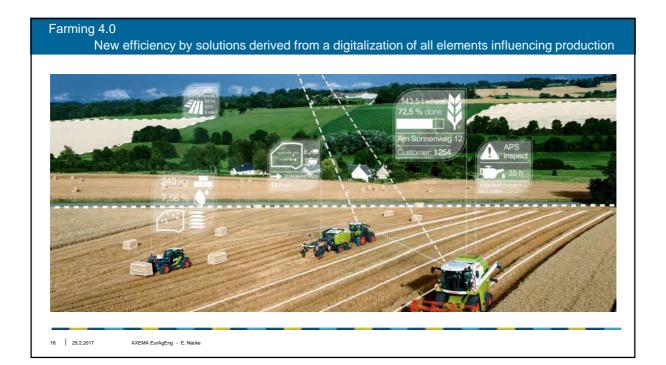

Dr. Eberhard Nacke Product Strategy CLAAS KGaA Muehlenwinkel 1 D-33426 Harsewinkel

Phone: +49-5247 121561 Mobil: +49 171 3078794 E-mail: eberhard.nacke@claas.com Prof. Dr. Stefan Böttinger Institut für Agrartechnik Universität Hohenheim Garbenstraße 9 70599 Stuttgart

Phone.: +49 711 459 23200 E-Mail: boettinger@uni-hohenheim.de Prof. Dr. Ludger Frerichs Institut für mobile Maschinen und Nutzfahrzeuge Technische Universität Braunschweig Langer Kamp 19a 38106 Braunschweig

Phone: +49 531 391-2670 Mobil: +49 175 589 6075 E-Mail: <u>ludger.frerichs@tu-bs.de</u>

19 25.2.2017

AXEMA EurAgEng - E. Nacke